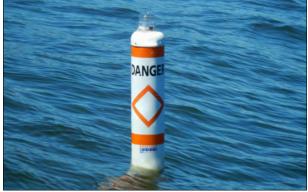

## REGULATORY BUOY

NEW IMPROVED DESIGN- AVAILABLE SPRING 2022

- 60" TALL WITH A 9" DIAMETER
- HIGH-IMPACT RESISTANT MATERIAL THAT PROLONGS LIFE SPAN
- BLOW MOLDED FROM HI-MOLECULAR WEIGHT, HI-DENSITY POLYETHYLENE
- BOTTOM BASE ENABLES BUOY TO RIDE HIGHER IN THE WATER IMPROVING VISIBILITY AND STABILITY
- 1 LB. DENSITY VIRGIN EPS FOAM FILLED WITH SAND BALLAST
- RECESSED GALVANIZED FORGED 1/2" EYE-BOLT (STAINLESS STEEL AVAILABLE UPON REQUEST)
- PREMIUM GRADE MARKINGS FOR LONG LIFE (REFLECTIVE STRIPING WITH PREMIUM GRADE LETTERS AND SYMBOLS)

ANY COMBINATION OF LETTERING AND SYMBOLS AVAILABLE