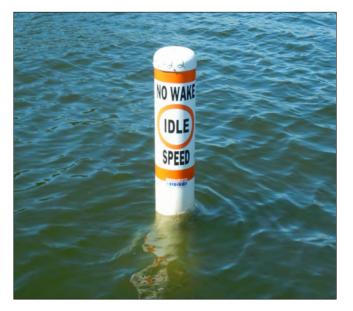

## REGULATORY BUOY

NEW IMPROVED DESIGN- AVAILABLE SPRING 2022

- 60" TALL WITH A 9" DIAMETER
- HIGH-IMPACT RESISTANT MATERIAL THAT PROLONGS LIFE SPAN
- BLOW MOLDED FROM HI-MOLECULAR WEIGHT, HI-DENSITY POLYETHYLENE
- BOTTOM BASE ENABLES BUOY TO RIDE HIGHER IN THE WATER IMPROVING VISIBILITY AND STABILITY
- 1 LB. DENSITY VIRGIN EPS FOAM FILLED WITH SAND BALLAST
- RECESSED GALVANIZED FORGED 1/2" EYE-BOLT (STAINLESS STEEL AVAILABLE UPON REQUEST)
- PREMIUM GRADE MARKINGS FOR LONG LIFE (REFLECTIVE STRIPING WITH PREMIUM GRADE LETTERS AND SYMBOLS)

ANY COMBINATION OF LETTERING AND SYMBOLS AVAILABLE