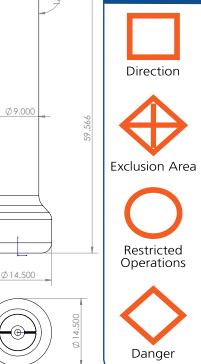

## REGULATORY BUOY

NEW IMPROVED DESIGN- AVAILABLE SPRING 2022

- 60" TALL WITH A 9" DIAMETER
- HIGH-IMPACT RESISTANT MATERIAL THAT PROLONGS LIFE SPAN
- BLOW MOLDED FROM HI-MOLECULAR WEIGHT, HI-DENSITY POLYETHYLENE
- BOTTOM BASE ENABLES BUOY TO RIDE HIGHER IN THE WATER IMPROVING VISIBILITY AND STABILITY
- 1 LB. DENSITY VIRGIN EPS FOAM FILLED WITH SAND BALLAST
- RECESSED GALVANIZED FORGED 1/2" EYE-BOLT (STAINLESS STEEL AVAILABLE UPON REQUEST)
- PREMIUM GRADE MARKINGS FOR LONG LIFE (REFLECTIVE STRIPING WITH PREMIUM GRADE LETTERS AND SYMBOLS)

ANY COMBINATION OF LETTERING AND SYMBOLS AVAILABLE